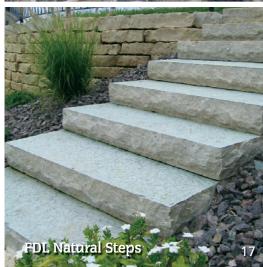

#### **Steps**

(Length x Width) x Thickness

Calculate single pieces at 165 lbs/cubic foot 18" x 36" 18" x 48" Custom sizes available.