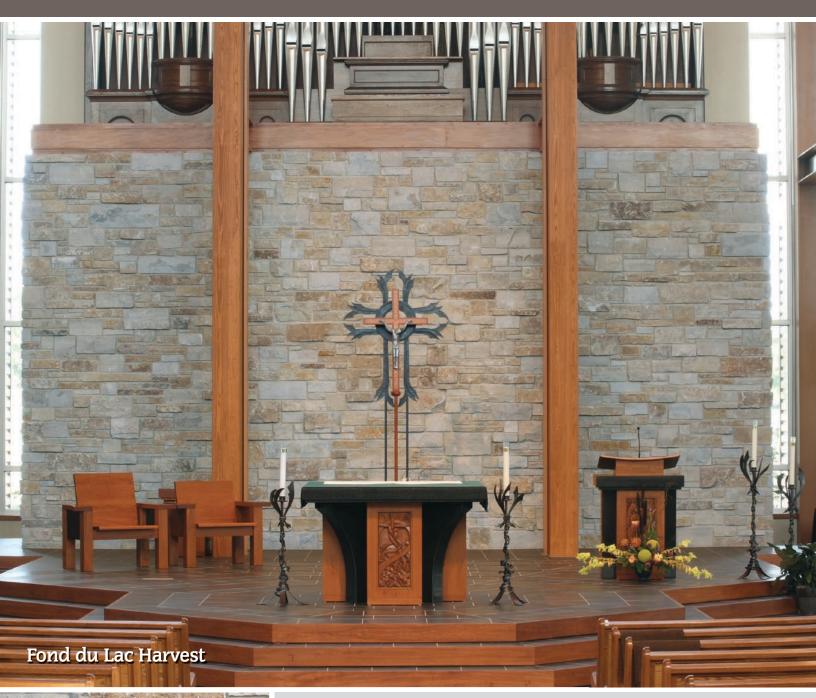

## Harvest Collection

All collections are available in full bed depth and thin veneer.