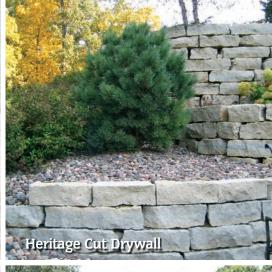

#### **Retaining Wall Stone**

Wall stone coverage per facial sq. ft. 8" wide . . . . 20 sq. ft. per ton 12" wide . . . . 15 sq. ft. per ton 18" wide . . . 8 sq. ft. per ton Random. . . . 15 sq. ft. per ton