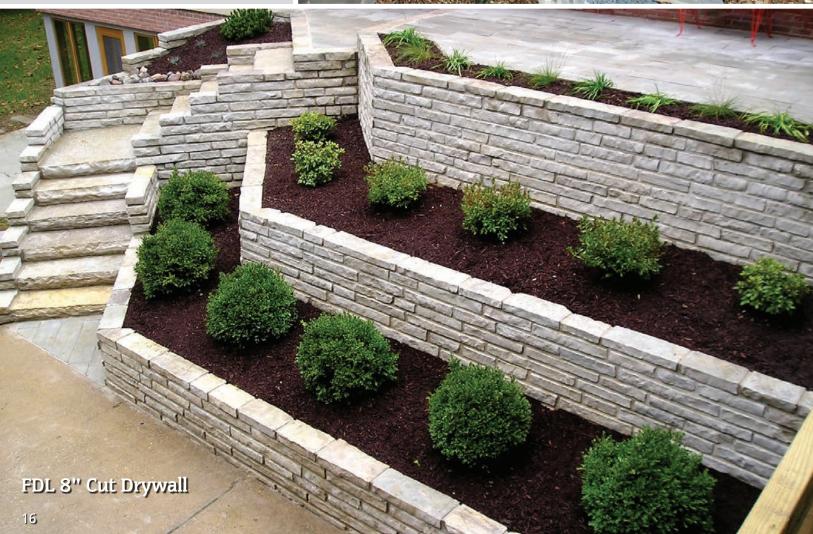

#### **Retaining Wall Stone**

Wall stone coverage per facial sq. ft. 8" wide . . . . 20 sq. ft. per ton 12" wide . . . . 15 sq. ft. per ton 18" wide . . . 8 sq. ft. per ton Random. . . . 15 sq. ft. per ton