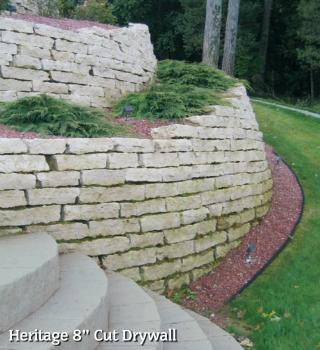

#### **Retaining Wall Stone**

Wall stone coverage per facial sq. ft. 8" wide . . . . 20 sq. ft. per ton 12" wide . . . . 15 sq. ft. per ton 18" wide . . . 8 sq. ft. per ton Random. . . . 15 sq. ft. per ton