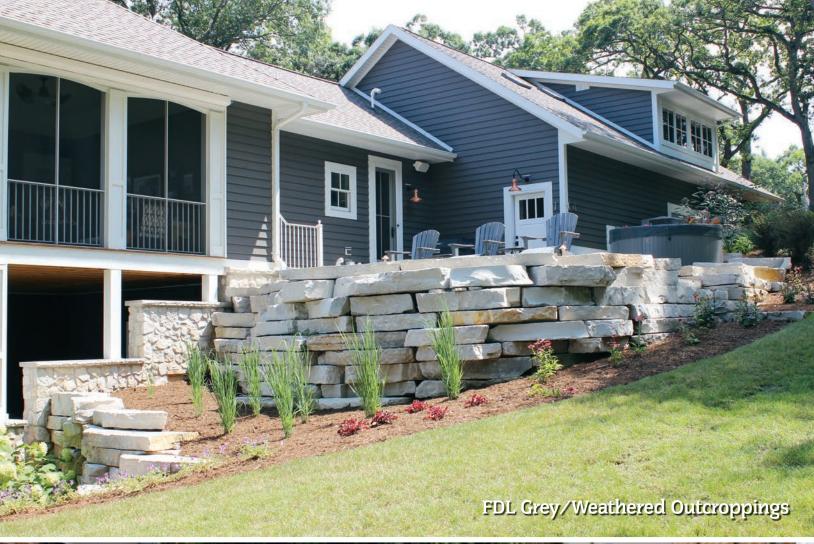

ducts create personalized landmarks around your home. Whether it's customizing the entrance of your home, for a garden area, patio space, or expanding your living space into the backyard, Fond du Lac Stone has the look to match your style.





#### **Retaining Wall Stone**

Wall stone coverage per facial sq. ft. 8" wide . . . . 20 sq. ft. per ton 12" wide . . . . 15 sq. ft. per ton 18" wide . . . 8 sq. ft. per ton Random. . . . 15 sq. ft. per ton





#### Outcropping





#### Flagstone

Area = (Length x Width)

Random Patio Stone
People enjoy the free-flowing
lines and vibrant colors of our
patio stone for sidewalks and
poolside applications.





#### **Steps**

(Length x Width) x Thickness

Calculate single pieces at 165 lbs/cubic foot 18" x 36" 18" x 48" Custom sizes available.









## Accessories

## 21/4" Indiana Limestone Grey



## SILLS 2½" x 48" 10" x 96" 5" x 96" 12" x 96" 14" x 96" 8" x 96" 16" x 96" 18" x 96" 20" x 96" 24" x 96"

#### "King Cutter"



#### **EXCLUSIVELY FROM FOND DU LAC STONE**

The revolutionary stone veneer trimming tool that increases productivity by reducing saw time or eliminating it.