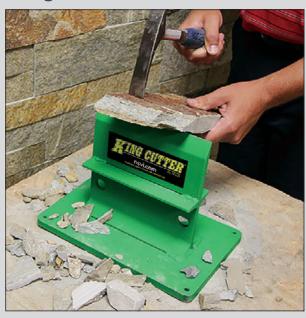

#### "King Cutter"

#### **EXCLUSIVELY FROM FOND DU LAC STONE**

The revolutionary stone veneer trimming tool that increases productivity by reducing saw time or eliminating it.