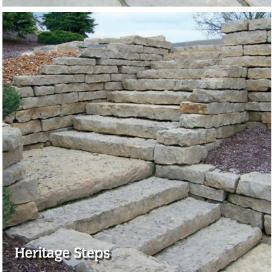

#### **Steps**

(Length x Width) x Thickness

Calculate single pieces at 165 lbs/cubic foot 18" x 36" 18" x 48" Custom sizes available.