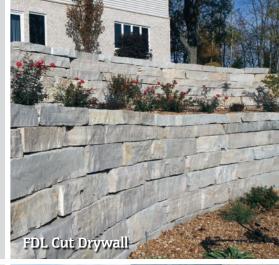

#### **Retaining Wall Stone**

Wall stone coverage per facial sq. ft. 8" wide . . . . 20 sq. ft. per ton 12" wide . . . . 15 sq. ft. per ton 18" wide . . . 8 sq. ft. per ton Random. . . . 15 sq. ft. per ton