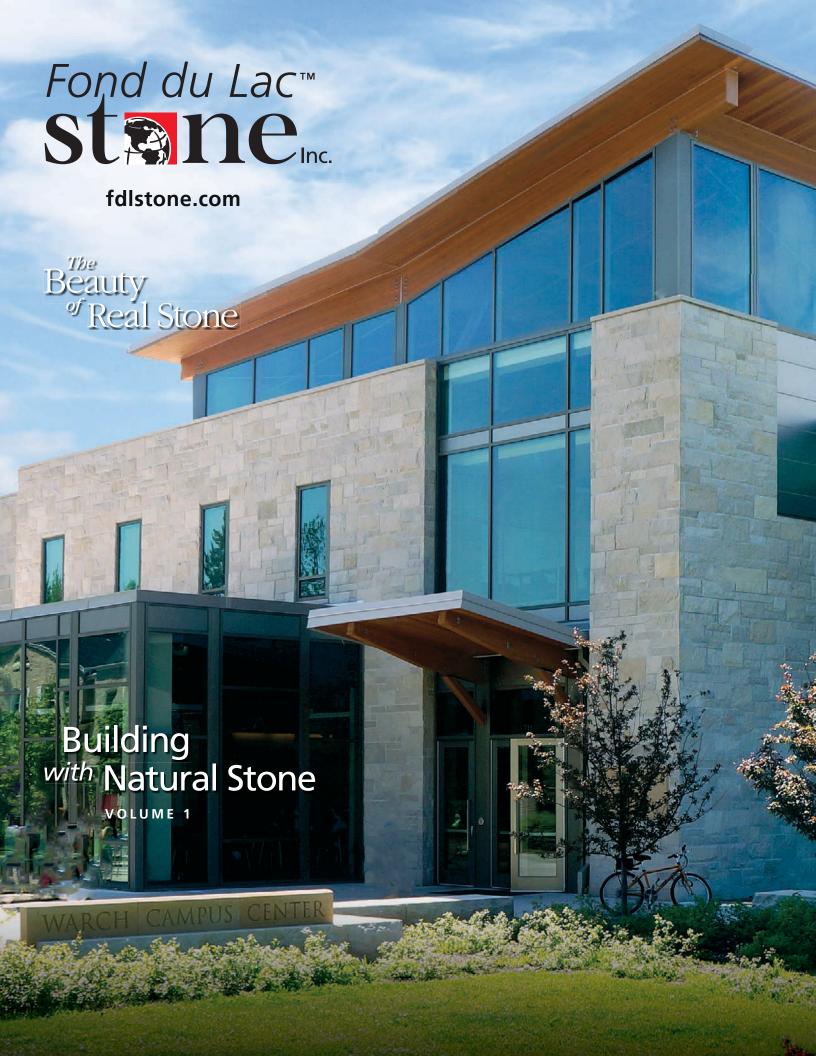

## Building with stone is a statement of confidence and strength.

Whether it's your home or a commercial building, Fond du Lac Stone has the right Wisconsin natural building stone to fit your vision. Our stone holds a reputation of quality and durability with highly sought after expressive beauty. Our multiple quarry sites are environmentally focused and offer a unique array of colors and textures—only found in Wisconsin.