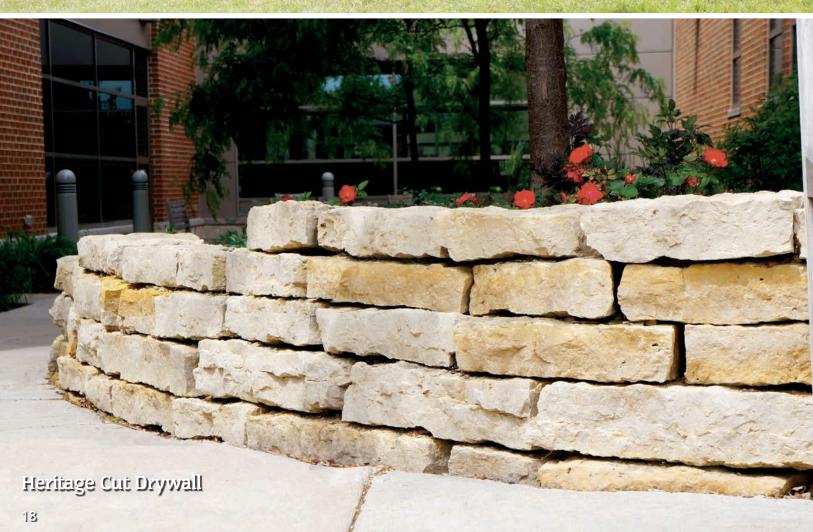

#### **Retaining Wall Stone**

Wall stone coverage per facial sq. ft. 8" wide . . . . 20 sq. ft. per ton 12" wide . . . . 15 sq. ft. per ton 18" wide . . . 8 sq. ft. per ton Random. . . . 15 sq. ft. per ton