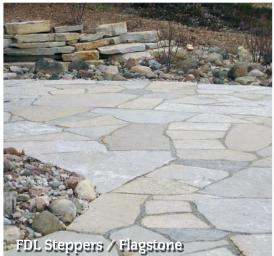

#### Flagstone

Area = (Length x Width)

Random Patio Stone
People enjoy the free-flowing
lines and vibrant colors of our
patio stone for sidewalks and
poolside applications.